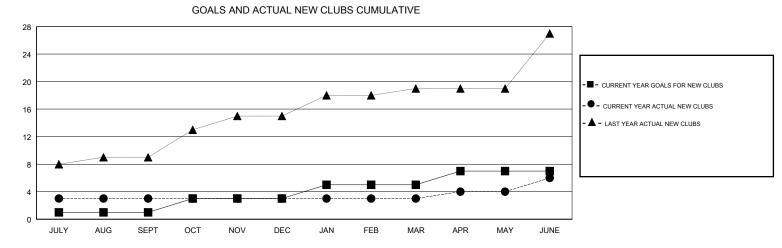

## JAYESH THAKKAR GMT:

| GMT: JAYESH THAKKAR |               |           | LOCATION INDIA |                                  |                           |                         | GMT CA                                             |  |
|---------------------|---------------|-----------|----------------|----------------------------------|---------------------------|-------------------------|----------------------------------------------------|--|
|                     | Club          | s         |                | Members<br>RESULTS FOR 2018-2019 |                           |                         |                                                    |  |
|                     | RESULTS FOR   | 2018-2019 |                |                                  |                           |                         |                                                    |  |
| QUARTER             | NEW CLUB GOAL | NEW CLUBS | DROPPED CLUBS  | QUARTER                          | MEMBER GROWTH NET<br>GOAL | MEMBER GROWTH<br>ACTUAL | DROPPED<br>MEMBERS ACTUAL<br>(including transfers) |  |
| JULY/AUG/SEPT       | 1             | 3         | 0              | JULY/AUG/SEPT                    | 70                        | 240                     | 125                                                |  |
| OCT/NOV/DEC         | 2             | 0         | 0              | OCT/NOV/DEC                      | 160                       | 90                      | 374                                                |  |
| JAN/FEB/MAR         | 2             | 0         | 1              | JAN/FEB/MAR                      | 330                       | 59                      | 44                                                 |  |
| APR/MAY/JUNE        | 2             | 3         | 1              | APR/MAY/JUNE                     | 190                       | 425                     | 571                                                |  |