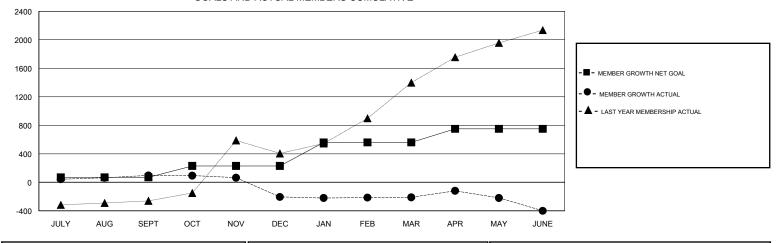

## JAYESH THAKKAR GMT:

| GMT: JAYESH THAKKAR |               |           | LOCATION INDIA |                                  |                           |                         | GMT CA                                             |  |
|---------------------|---------------|-----------|----------------|----------------------------------|---------------------------|-------------------------|----------------------------------------------------|--|
|                     | Club          | s         |                | Members<br>RESULTS FOR 2018-2019 |                           |                         |                                                    |  |
|                     | RESULTS FOR   | 2018-2019 |                |                                  |                           |                         |                                                    |  |
| QUARTER             | NEW CLUB GOAL | NEW CLUBS | DROPPED CLUBS  | QUARTER                          | MEMBER GROWTH NET<br>GOAL | MEMBER GROWTH<br>ACTUAL | DROPPED<br>MEMBERS ACTUAL<br>(including transfers) |  |
| JULY/AUG/SEPT       | 1             | 3         | 0              | JULY/AUG/SEPT                    | 70                        | 240                     | 125                                                |  |
| OCT/NOV/DEC         | 2             | 0         | 0              | OCT/NOV/DEC                      | 160                       | 90                      | 374                                                |  |
| JAN/FEB/MAR         | 2             | 0         | 1              | JAN/FEB/MAR                      | 330                       | 59                      | 44                                                 |  |
| APR/MAY/JUNE        | 2             | 3         | 1              | APR/MAY/JUNE                     | 190                       | 425                     | 571                                                |  |

GOALS AND ACTUAL MEMBERS CUMULATIVE

| DROPPED CLUBS: 2                |       | 84 CLUBS OF 134 ADDED 1 OR MORE<br>NEW MEMBERS | GENDER DISTRIBUTION   MALE 5,232 (62.76%)   FEMALE 3,105 (37.24%) |  |       |
|---------------------------------|-------|------------------------------------------------|-------------------------------------------------------------------|--|-------|
| DROPPED MEMBERS                 |       |                                                | Women Percentage Fiscal Year Goal: 40%                            |  |       |
| DECEASED                        | 22    | CLICK HERE FOR CUMULATIVE                      | TOTAL FAMILY UNIT MEMBERS                                         |  | 6,147 |
| CLUB CANCELLED 8<br>OTHER 1,084 |       | MEMBERSHIP DATA                                | FAMILY MEMBERS PAYING HALF                                        |  | 3,959 |
| TOTAL                           | 1,114 |                                                |                                                                   |  |       |